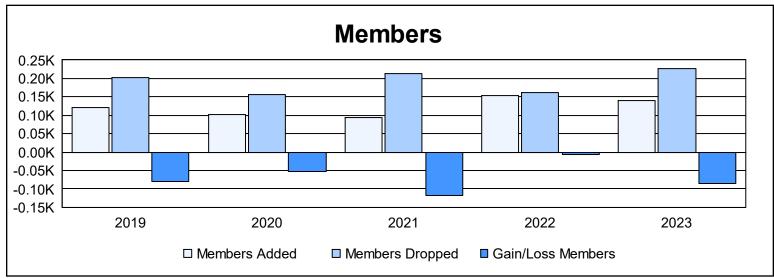

District 13 OH4 As of June 2023 Cumulative

| Year      | New<br>Clubs | Dropped<br>Clubs | Gain/<br>Loss<br>Clubs | New<br>Members | Charter<br>Members | Reinstate<br>Members | Transfer<br>Members | Total<br>Member<br>Added | Total<br>Members<br>Dropped | Gain/<br>Loss<br>Members |
|-----------|--------------|------------------|------------------------|----------------|--------------------|----------------------|---------------------|--------------------------|-----------------------------|--------------------------|
| 2018-2019 | 0            | 4                | -4                     | 116            | 0                  | 3                    | 3                   | 122                      | 203                         | -81                      |
| 2019-2020 | 0            | 0                | 0                      | 81             | 0                  | 6                    | 16                  | 103                      | 157                         | -54                      |
| 2020-2021 | 0            | 3                | -3                     | 75             | 3                  | 12                   | 5                   | 95                       | 213                         | -118                     |
| 2021-2022 | 0            | 1                | -1                     | 138            | 0                  | 6                    | 10                  | 154                      | 161                         | -7                       |
| 2022-2023 | 0            | 3                | -3                     | 109            | 5                  | 10                   | 16                  | 140                      | 226                         | -86                      |
| Average   | 0            | 2                | -2                     | 104            | 2                  | 7                    | 10                  | 123                      | 192                         | -69                      |