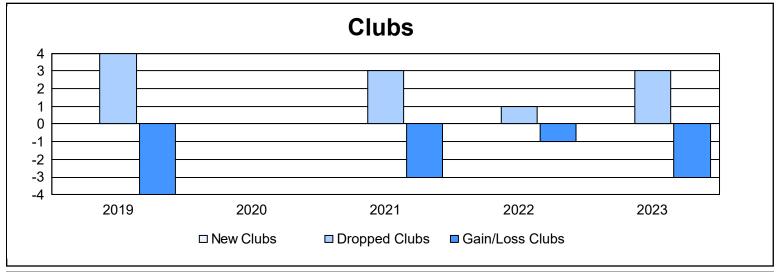

District 13 OH4 As of June 2023 Cumulative

| Year      | New<br>Clubs | Dropped<br>Clubs | Gain/<br>Loss<br>Clubs | New<br>Members | Charter<br>Members | Reinstate<br>Members | Transfer<br>Members | Total<br>Member<br>Added | Total<br>Members<br>Dropped | Gain/<br>Loss<br>Members |
|-----------|--------------|------------------|------------------------|----------------|--------------------|----------------------|---------------------|--------------------------|-----------------------------|--------------------------|
| 2018-2019 | 0            | 4                | -4                     | 116            | 0                  | 3                    | 3                   | 122                      | 203                         | -81                      |
| 2019-2020 | 0            | 0                | 0                      | 81             | 0                  | 6                    | 16                  | 103                      | 157                         | -54                      |
| 2020-2021 | 0            | 3                | -3                     | 75             | 3                  | 12                   | 5                   | 95                       | 213                         | -118                     |
| 2021-2022 | 0            | 1                | -1                     | 138            | 0                  | 6                    | 10                  | 154                      | 161                         | -7                       |
| 2022-2023 | 0            | 3                | -3                     | 109            | 5                  | 10                   | 16                  | 140                      | 226                         | -86                      |
| Average   | 0            | 2                | -2                     | 104            | 2                  | 7                    | 10                  | 123                      | 192                         | -69                      |